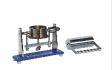

## PAPER BOARD CUTTER

pneumatic cutter is designed for quick, precise and effective cutting of the samples used for ECT test (Corrugated board). It is equipped with singe beveled blades according to the Billerud standards

## **Special Features:**

- Movable stainless steel cutter blades
- Accurate Sample cutting Size: 150 x 150mm (width x depth)
- Equipment is provided with methacrylate security cover protection
- Sample cutting Thickness upto 15 mm
- Pneumatic cutter prepares accurate samples of corrugated board
- Designed specifically to assure operator safety Standards
- Portable Pneumatically driven cutter head
- Compressed air 4-8 Bar (Air compressor is not a part of supply)
- A built-in counter checks the life of the knives.