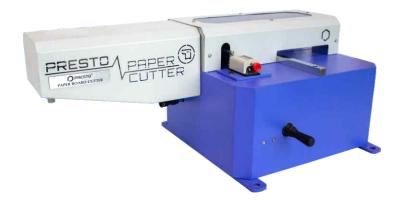

## PAPER BOARD CUTTER

pneumatic cutter is designed for quick, precise and effective cutting of the samples used for ECT test (Corrugated board). It is equipped with singe beveled blades according to the Billerud standards

## **Special Features:**

- Movable stainless steel cutter blades
- Accurate Sample cutting Size: 150 x 150mm (width x depth)
- Equipment is provided with methacrylate security cover protection
- Sample cutting Thickness upto 15 mm
- Pneumatic cutter prepares accurate samples of corrugated board
- Designed specifically to assure operator safety Standards
- Portable Pneumatically driven cutter head
- Compressed air 4-8 Bar (Air compressor is not a part of supply)
- A built-in counter checks the life of the knives.