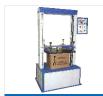

## PAPER BOARD CUTTER

pneumatic cutter is designed for quick, precise and effective cutting of the samples used for ECT test (Corrugated board). It is equipped with singe beveled blades according to the Billerud standards

## **Special Features:**

- Movable stainless steel cutter blades
- Accurate Sample cutting Size: 150 x 150mm (width x depth)
- Equipment is provided with methacrylate security cover protection
- Sample cutting Thickness upto 15 mm
- Pneumatic cutter prepares accurate samples of corrugated board
- Designed specifically to assure operator safety Standards
- Portable Pneumatically driven cutter head
- Compressed air 4-8 Bar (Air compressor is not a part of supply)
- A built-in counter checks the life of the knives.